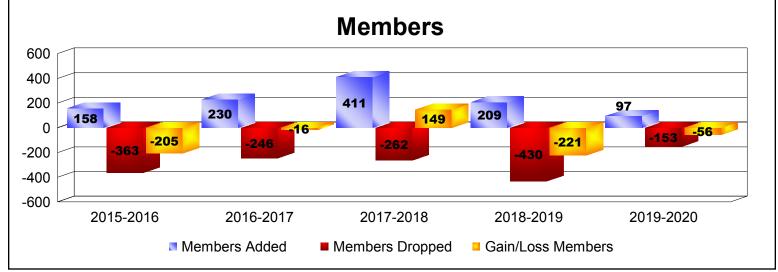

District LC 12

As of December 2019 Cumulative

| Year      | New<br>Clubs | Dropped<br>Clubs | Gain/<br>Loss<br>Clubs | New<br>Members | Charter<br>Members | Reinstate<br>Members | Transfer<br>Members | Total<br>Member<br>Added | Total<br>Members<br>Dropped | Gain/<br>Loss<br>Members |
|-----------|--------------|------------------|------------------------|----------------|--------------------|----------------------|---------------------|--------------------------|-----------------------------|--------------------------|
| 2015-2016 | 0            | -8               | -8                     | 144            | 3                  | 3                    | 8                   | 158                      | -363                        | -205                     |
| 2016-2017 | 0            | -3               | -3                     | 190            | 8                  | 30                   | 2                   | 230                      | -246                        | -16                      |
| 2017-2018 | 3            | 0                | 3                      | 303            | 72                 | 27                   | 9                   | 411                      | -262                        | 149                      |
| 2018-2019 | 0            | -6               | -6                     | 150            | 23                 | 20                   | 16                  | 209                      | -430                        | -221                     |
| 2019-2020 | 0            | -3               | -3                     | 68             | 8                  | 20                   | 1                   | 97                       | -153                        | -56                      |
| Average   | 1            | -4               | -3                     | 171            | 23                 | 20                   | 7                   | 221                      | -291                        | -70                      |