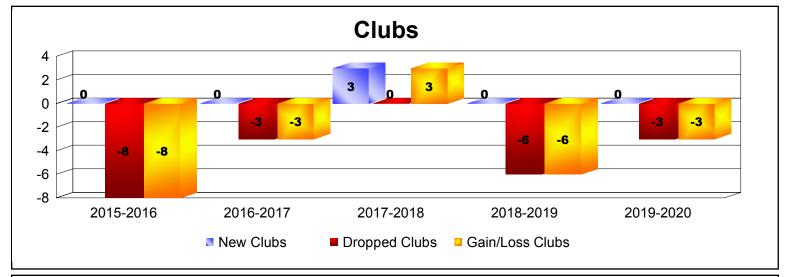

District LC 12

As of December 2019 Cumulative

| Year      | New<br>Clubs | Dropped<br>Clubs | Gain/<br>Loss<br>Clubs | New<br>Members | Charter<br>Members | Reinstate<br>Members | Transfer<br>Members | Total<br>Member<br>Added | Total<br>Members<br>Dropped | Gain/<br>Loss<br>Members |
|-----------|--------------|------------------|------------------------|----------------|--------------------|----------------------|---------------------|--------------------------|-----------------------------|--------------------------|
| 2015-2016 | 0            | -8               | -8                     | 144            | 3                  | 3                    | 8                   | 158                      | -363                        | -205                     |
| 2016-2017 | 0            | -3               | -3                     | 190            | 8                  | 30                   | 2                   | 230                      | -246                        | -16                      |
| 2017-2018 | 3            | 0                | 3                      | 303            | 72                 | 27                   | 9                   | 411                      | -262                        | 149                      |
| 2018-2019 | 0            | -6               | -6                     | 150            | 23                 | 20                   | 16                  | 209                      | -430                        | -221                     |
| 2019-2020 | 0            | -3               | -3                     | 68             | 8                  | 20                   | 1                   | 97                       | -153                        | -56                      |
| Average   | 1            | -4               | -3                     | 171            | 23                 | 20                   | 7                   | 221                      | -291                        | -70                      |